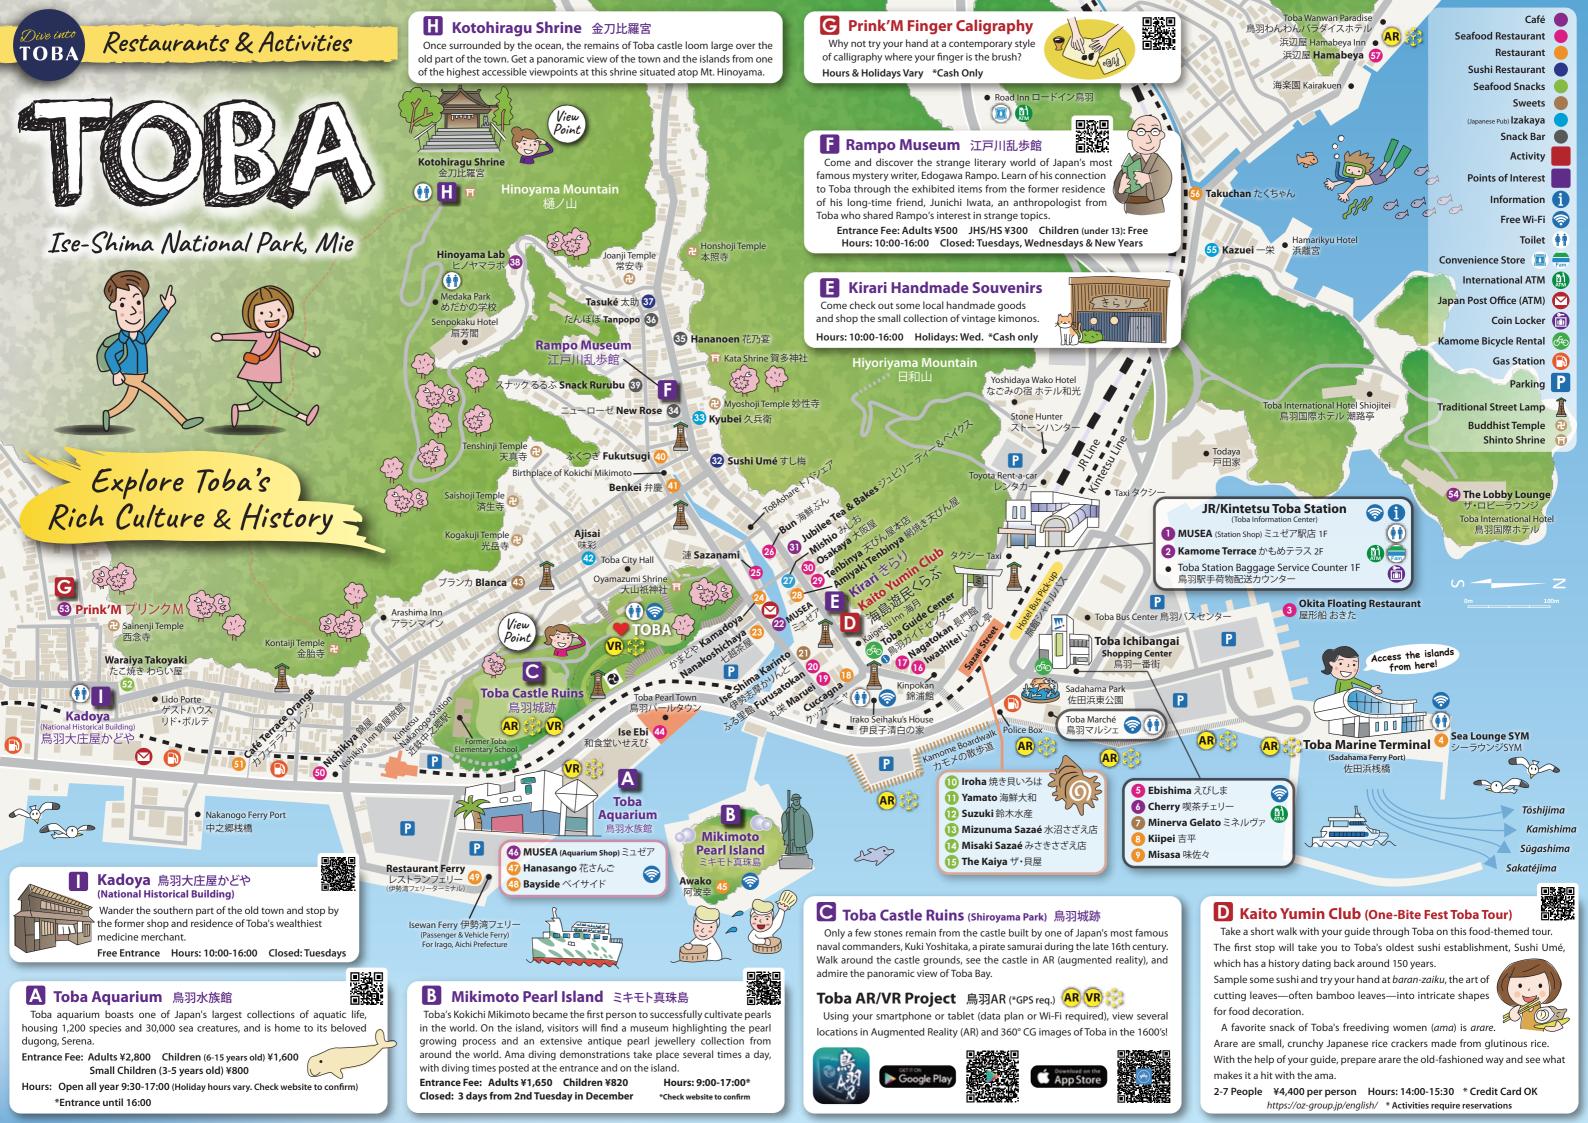

**Toba Bicycle Rental** 

Explore Toba on two wheels. Regular and electric assist bicycles can be rented for the day at Toba's Ichibangai shopping center and the Toba Guide Center

Regular Bicycle: ¥600 per day (¥300 after 15:00)

Electric Assist Bicycle: ¥1,000 per day (¥600 after 15:00)

Hours: March~November 9:00~16:30 Closed: Toba Ichibangai - Thursdays

December~February 9:00~16:00 Toba Guide Center - Tuesdays

### Toba's Islands

Toba Marine Terminal (Sadahama Ferry Port 佐田浜桟橋)

Kamishima (神島) ¥740

Access any one of Toba's four inhabited islands via high-speed ferry. Departure times are posted online and ferry service is dependant on the weather. (Ferry cancellations are posted on the city's website in Japanese)

One-way Fares: \*Subject to change

**Timetable** 

Tōshijima (Tōshi 答志 -Tōshi Wagū 和具) ¥550 Tōshijima (Mōmōtōri 桃取) ¥450

Sūgashima (菅島) ¥510 Sakatéjima (坂手島) ¥220 Kamishima Tōshiiima Sūgashima Toba Marine Terminal Sakatéjima

**Toba Mainland** 

(Sadahama Ferry Port)

Not being connected to the mainland has always limited outside influence, preserving many traditional ways of life. Come explore and experience the old wavs where the locals live and work with nature.

Sample some of the freshest seafood in Japan from **Tōshijima**, which, since the 8th century, has been responsible for supplying the imperial court's seafood. Wander the small island of **Kamishima**, where 14th-century aristocrat exiles were sent, as well as being the setting for Yukio Mishima's well known coming-

\* There are no convenience stores on the islands so plan accordingly.

#### **Toba Island Tours**

of-age novel "The Sound of Waves".

Gain an insider's perspective on island life through a locally guided tour. Walk the maze-like backstreets of the town and eat a grilled seafood lunch in one of the community-run ama huts.

Shima no Tabisha www.shima-tabi.net

**Kaito Yumin Club** https://oz-group.jp/english/

# 3 Okita Floating Restaurant

Enjoy a wonderful seafood barbecue on the water with the beautiful islands of Toba as your meal's backdrop. Both lunchtime and dinner cruises are available. (Reservations are required. The boat may remain docked due to rough water and high winds. Medicine is available for guests who suffer from motion sickness)

# **Emergency Help**

#### **Emergency at Your Hotel**

Keep calm. Immediately inform the hotel staff. Call with an internal phone or go to the front desk. If the staff does not understand you, follow the steps listed below.

#### **Emergency Outside**

Keep calm. Call free of charge (including payphones) **110** in the case of an accident or crime, 119 in the case of fire or grave injury. No phone? Find someone close by to make the call for you.

#### If there is an earthquake

Keep calm. Earthquakes are common but often weak in Japan. Listen to public announcements and follow instructions from the staff. The transmission systems of Japanese hotels work even during blackouts. Use your cell phone only if necessary to avoid overloading the network.

To learn about the center and intensity of an earthquake, check: www.jma.go.jp/jma/indexe.html

🚺 MUSEA (Sta. Shop) ミュゼア駅店 😕 🥡 🗟 \\ 🗫

Grab a coffee when you arrive in Toba or get a drink and tasty snack before you ride the train to your next destination.

Open all year 10:00~16:00 Kamome Terrace かもめベイテラス (鳥羽駅内) 
 「鼻羽駅内) 
 「鼻口・下でする。

Located on the second floor of Toba station, enjoy a drink or meal before or after vour train ride.

10:00~17:00 (16:45 L.O.) Open all year

6 Cherry 喫茶チェリー (鳥羽ー番街) 
(鳥羽ー本村) 
(鳥田本村) 
(鳥田本村) A quaint coffee shop located in Toba's Ichibangai shopping centre.

Mon~Fri: 10:00~17:30 Closed: Thursdays / Irregular Sat, Sun & Ntl. Holidays: 10:00~18:00

22 MUSEA ミュゼア General Store & Cafè 🔑 🔽 🧐 🗟 👪 🗫

Freshly roasted coffee and a unique original curry make MUSEA the perfect place to relax and enjoy great food and drinks.

11:00~16:00 Closed: Mondays & Tuesdays

31 Jubilee Tea & Bakes ジュビリーティー&ベイクス 😕 💬 Sit down with some English tea or coffee and freshly baked sweets at this cozy reformed Japanese house.

~¥2000 \* Business days and hours are irregular. Check Instagram to confirm.

38 Hinoyama Lab ヒノヤマラボ 😕 🖺 💬

Hidden up a winding road on Hinoyama, this small shop serves freshly roasted coffee, iced drinks, and daily baked items. \*Outdoor seating only

\* Business days and hours are irregular. Check Instagram to confirm 40 MUSEA (Aquarium Shop) ミュゼア (鳥羽水族館店) 🕰 🥡 🔤 鼠 😲の Delicious locally roasted coffee and daily baked goods are available for takeout at

Toba Aquarium. 10:00~16:00 ~¥990

53 Prink'M プリンクM 😕 😰 💬

Try your hand at a contemporary style of finger calligraphy or just relax with a drink and snack in this renovated cafe/studio.

Closed: Sundays 54 The Lobby Lounge (Toba International Hotel) 🕰 😰 🤐 🗟 🐯

ザ・ロビーラウンジ (鳥羽国際ホテル内)

Enjoy the relaxing view of Toba Bay with hotel-prepared lunch or sweets. 10:00~22:30 (22:00 L.O.) Open all year (Occasional closure for maintenance)

### **Sweets**

7 Minerva Gelato ミネルヴァ(鳥羽一番街) 🕰 丫 🗟 🤮 📾 🖺 🕑 Come and taste an assortment of unique handmade gelato flavours made from

many local ingredients. Mon~Fri: 9:30~17:30

Closed: Thursdays / Irregular

Closed: Wednesdays

Sat, Sun, Ntl. Holidays: 9:30~18:00 21 Ise-Shima Karinto 伊勢志摩かりんとー/ Come and try some original sweet bite-sized snacks infused with local ingredients.

10:00~16:30 ¥432~ 43 Blanca ブランカ 😕 🖃

Come and try some baked goods at Toba's original western confectionery shop. 10:00~17:00 Closed: Tuesdays

# Seafood Snacks

10 Iroha 焼き貝いろは 🙎 😰 🚇 🐶

Located beside Toba station, enjoy fresh shellfish straight from the shop aquarium to your table. 10:00~18:30 ¥1.000~¥2.000 Closed: Irregular

11 Yamato 海鮮大和 🥮 関

This shop specializes in local seafood as well as saké produced in Mie prefecture. ¥1,000~¥2,000 10:00~16:00 Closed: Wednesdays & Fridays

12 Suzuki 鈴木水産 😕 鹽 🖃

Fresh Ise-ebi lobster, abalone, and turban shells grilled right before your eyes. ¥1,000~¥2,000 10:00~17:00 L.O. Closed: Wednesdays

13 Mizunuma 水沼さざえ店 🚇 鼠

Come and enjoy the wonderful flavours of Ise-ebi lobster and various shellfish. ¥2,000~¥3,000 9:00~17:00 (16:00 L.O.)

After arriving in Toba, come and enjoy some of the freshest local seafood. ¥1.000~ 11:00~18:00 Closed: Irregular 15 The Kaiya ザ・貝屋 🎏 😰 🚇 鼠

A warm and inviting shop for spending time with friends.

10:00~16:30 L.O. Closed: Thursdays

52 Takoyaki Waraiya たこ焼き わらい屋 Enjoy fresh takoyaki and yakisoba straight from the grill. If you have a sweeth tooth,

why not have an ice cream or shaved ice! 11.30~17.10 L O Closed: Sundays ~¥1 000

#### **Seafood Restaurants**

🗿 Okita Floating Restaurant 屋形船おきた 🙎 🗟 風 💬

A great mix of locally sourced seafood and standard Japanese cuisine with the scenery of Toba Bay as the backdrop for a delicious meal. ¥5.000~¥10.000 12:00~14:30 18:30~21:30 Open all year

5 Ebishima えびしま (鳥羽一番街) 😰 🚇 🖃

Enjoy seafood dishes created using the local islands' marine produce. ¥1,000~¥2,000 Mon~Fri: 10:30~17:30 L.O. Closed: Thursdays Sat & Sun: 10:30~18:00 L.O.

🚺 lwashitei いわし亭 🎏 🥮

Offering many unique dishes using the freshest sardines. ¥1.500~¥2.500 11:00~14:00 L.O. Closed: Wednesdays

With a pleasant ocean breeze coming off the water, come sample some seasonal seafood prepared using local ingredients. ¥2 000~¥3 000 Closed: Irregular 11.00~15.00

🕦 Maruei 丸栄 🔑 🕮 鼠

Enjoy fresh seafood caught in the local waters of Ise Bay.

Closed: Irregular ¥2,000~¥3,500 11:00~15:00 L.O. 17:30~19:30 L.O.

20 Furusatokan ふる里館 🛚 🤐

Fresh seafood dishes created in a warm and homely atmosphere. ¥2.000~ 11:00~15:00 Closed: Thursdays & Fridays

25 Sazanami 漣 🏻 🕰 😰 🚇 🖃 鼠

Known for its deep-fried shrimp set menus. Taste what makes this shop so popular! ¥3,000~ Mon~Fri: 11:00~15:00 16:30~19:00 L.O. Closed: Tuesdays Sat, Sun & Ntl. Holidays: 10:30~19:00 L.O.

26 Bun 海鮮ぶん

Enjoy a nice seafood lunch, or stop by in the evening for drinks and dinner. ¥2000~¥3000 11:00~14:00 18:00~21:30 L.O. Closed: Wednesdays, 3rd Tuesdays of the month

💇 Tenbinya 天びん屋本店 🏻 🕰 📝 🗟 🤮 🖃 🔉 Come and taste the seasonal flavours of Toba's local seafood.

¥3.000~ 11:30~14:00 17:00~21:00 L.O. Closed: Mondays (Sat. 21:30 L.O.)

🐠 Osakaya 大阪屋 🏻 🙎 💟 🗐 🔜 鼠 Specializing in fresh seafood and tasty fried shrimp set menus.

11:00~14:00 L.O. 17:00~20:00 L.O. Closed: Thursdays 4 lse Ebi 和食堂いせえび 🏻 🙎 🖺 🖫 💬

Overlooking Mikimoto Pearl Island, enjoy a wonderfully prepared seafood meal. ¥700~¥1.800 10:00~17:30

50 Nishikiya 錦屋 😕 🚇 🚯 💬 A wonderful shop offering a wide range of meals like seafood-topped rice bowls and various set menus. \* Restaurant may close early if ingredients run out

Closed: Tuesdays, Wednesdays

Closed: Thursdays

Closed: Wednesdays

¥1.000~¥2.000 11:00~19:00 L.O. 57 Hamabeya 浜辺屋 🔑 鹽 <page-header>

Located not far from the station, this small ryokan/restaurant sits right at the water's edge. Enjoy some of the freshest seafood dishes in Toba!

¥1.500~¥3.000 11:30~13:30 L.O. 17:00~20:00 L.O. Closed: Tuesdays

# Izakaya (Japanese Pubs) & Snack Bars

27 Mishio みしお 🐶

A small drinking and eating establishment off the main road in the old part of town. ¥2,000~¥3,000 18:00~23:00 L.O. (22:00 Food L.O.) Closed: Irregular

33 Toba Kyubei 鳥羽久兵衛 📝 🚨 🗫

19:00~0:00

Established over 50 years ago, Kyubei is a popular pub offering tasty yakitori dishes. 18:00~23:00 L.O. ¥2,000~¥3,000 Closed: Sundays & Mondays

34 New Rose ニューローゼ 👨 A classic Japanese snack bar offering nightime drinks and karaoke.

¥2,000~¥5,000 20:00~0:00 L.O. Closed: Sundays & Ntl. Holidays 35 Hananoen 花乃宴 Sit down at the bar with a drink and get to know the local patrons.

¥3,000~¥5,000 **36** Tanpopo たんぽぽ

¥4.000~¥5.000

Hidden in the old entertainment district, stop by for a drink and some conversation. 19:00~23:00 L.O. Open all year

③ Snack Rurubu スナック るるぶ

Grab the karaoke microphone and sing a few songs with the shop owner and guests. ¥2.000~ 19:00~23:30 L.O. Closed: Irregular

A gathering spot for locals and their families for an enjoyable evening with nice food.

42 Ajisai ご馳走屋味彩 🛛 🖺 🖃 A nice place to enjoy local, fresh seafood and rare types of saké.

¥2.000~¥3.000 17:00~23:00 Closed: Sundays 55 Kazuei 一栄 🙎 🖺 🖃 👭 💬

17:00~23:00 (22:00 L.O.)

# Restaurants

4 Sea Lounge SYM シーラウンジSYM 
② 
■ Take a moment and grab a coffee while watching the boats pass through Toba Bay. If you're looking for breakfast, Sea Lounge SYM is a great choice.

7:00~16:30 Closed: Wednesdays

8 Kiipei 吉平 😕 😰 📴 🖃 🙌

Located in Toba Ichibangai, serving a great selection of local seafood dishes. Mon~Fri: 11:00~17:30 Closed: Thursdays Sat & Sun: 11:00~18:00

🧿 Misasa 味佐々 😕 🗟 🚇 🗐 🕟 Located in the Ichibangai shopping centre across from Toba Station, Misasa serves a

variety of dishes sure to please everyone. ¥1,000~¥3,000 10:00~17:30 L.O.

18 Cuccagna クッカーニャ 📝 🖃 🐘 🐶

Utilizing local seafood, sample some amazing Italian-style dishes with a Toba twist.

¥1.500~¥4.000 11:00~14:30 17:00~21:30 L.O. Closed: Tuesdays (Open national holidavs)

🔼 Nanakoshichaya 七越茶屋 🔑 🤐 🛤 💬

Stop by and taste the local Ise Udon, and their most popular dish, the tekonè sushi set. 11:00~18:00 ¥800~¥1.500 Closed: Wednesdays

(Thurs. 11:00~15:00)

A small shop in the centre of Toba that prepares and sells take-out bento lunches for

those on the go. ¥500~ 8:00~14:00 16:00~18:00 Closed: 2nd and 4th Sundays of the month

28 Amiyaki Tenbinya あみ焼き天びん屋 📝 🗟 🤮 📾 鼠 The perfect place to enjoy grilled food such as Matsusaka beef, Ise chicken, and locally

¥2,500~¥3,000 11:30~14:00 17:00~21:00 L.O. Closed: Mondays & Thursdays (Sat. 21:30 L.O.)

A great place to sit down and enjoy great set meals for lunch or dinner. 11:00~14:00 17:00~20:45 Closed: Tuesdays

4 Benkei Chinese Restaurant 中華料理弁慶

¥1,000~¥2,000 11:00~14:30 L.O. 17:00~21:00 L.O. Closed: Sundays

pearl oyster muscles so well known. \*Mikimoto Pearl Island entrance required

A reservation only restaurant located in Toba aquarium, serving many set meals

¥1.000~¥2.000 10:00~16:30 (16:00 L.O.) Closed: Irregular 48 Bayside レストランベイサイド (鳥羽水族館内) 🙎 🖀 🚇 🛤 🚱

Sit down and enjoy a meal in this bright and friendly restaurant inside Toba aquarium \*Aquarium entrance required

10:00~16:30 (16:00 L.O.) Closed: Irregular

Take a break before boarding the ferry and enjoy some food, while taking in the serene view of the islands in Toba Bay. Non-passengers are welcome!

¥1.000~¥2.000 Mon~Fri: 10:30~16:00

Stop by one of Toba's coffee shops that is a favourite among the locals.

¥1,000~¥2,000 11:30~21:00 L.O.

A small teppanyaki shop specializing in beef offal, grilled right at your table! ¥2.000~¥5.000 18:00~21:00 L.O. Closed: Sundays

37 Tasuké 太助

Relax and enjoy the tastes of fresh seafood and skillfully prepared sushi. 17:00~21:00 Closed: Wednesdays & Thursdays

No Smoking Vegetarian Dishes

Copyright Toba Chamber of Commerce 2025.3

Closed: Thursdays, Irregular

sourced seafood

40 Fukutsugi ふくつぎ 🙎 🗟 風 💬

One of Toba's local restaurants focusing on Chinese cuisine.

45 Awako 阿波幸(ミキモト真珠島内) 🔑 🗸 🤮 🗟 🖺 🚱 Enjoy a nice meal with an ocean view and see what makes this restaurant's udon with

¥1,500~¥3,000 9:30~16:30 (Lunch 11:00~14:00) Closed: 3 days in December 47 Hanasango レストラン花さんご (鳥羽水族館内) / 🕰 😰 🛄 📾 鼠

utilizing local ingredients. \*Aquarium entrance required

49 Restaurant Ferry レストランフェリー (伊勢湾フェリーターミナル) 🔝 📾

Sat, Sun & Ntl. Holidays: 10:30~17:00

51 Café Terrace Orange カフェテラスオレンジ

Closed: Tuesdays & Wednesdays **56** Takuchan ホルモン たくちゃん

# **Sushi Shops**

¥1,500~¥4,000 10:00~19:00 (L.O.) Closed: Tuesdays

L.O. (Last Order)

Free WiFi